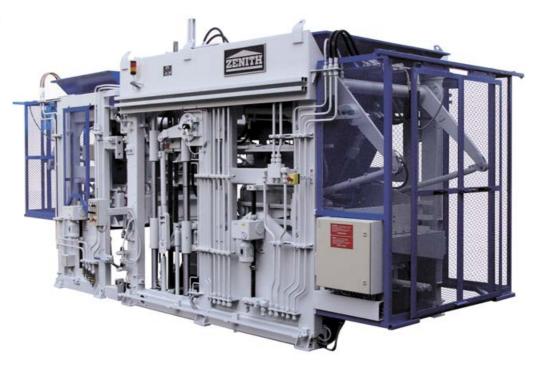

## Model 844 - the perfect multilayer production

Worldwide the best in economical concept for the mass production of interlocking pavers and similar products of top quality. Model 844 is a stationary multilayer machine. The result of decades of research using the most modern technology. Performance at high level with simple handling and very low maintenance.

Designed for products ranging from 50 mm to 500 mm. With model 844 pavers are produced as easy as curbstones or landscaping products.

Using modular components, the production sequence can be fully automated to final cubes – ready for transport. Storage systems with robot for curing are the perfect answer. In addition, consolidating stations are available to match shipping requirements. Step by step the manufacturing system can be expended to a fully automatic production line. The ZENITH team will provide full assistance during an early stage to ensure your success, based on fifty years of experience. ZENITH – partner to the best.

### **Model 844: Technical Details**

| Model                                    | 844 AZ          |
|------------------------------------------|-----------------|
| Features                                 |                 |
| Automation                               | fully automatic |
| Max. block height                        | 500 mm          |
| Min. block height                        | 50 mm           |
| Cube height                              |                 |
| Max. cube height                         | 640 mm          |
| (Max. cube height - option)              | 800 mm          |
| Max. production area                     | 1240 x 1000 mm  |
| Production Pallet (standard)             | 1270 x 1050 mm  |
| Min. height of pallet                    | 125 mm          |
| Max. height of pallet                    | 140 mm          |
| Back concrete hopper                     |                 |
| Volume                                   | approx. 2100 l  |
| Max. feeding height (cube height 640 mm) | 3900 mm         |